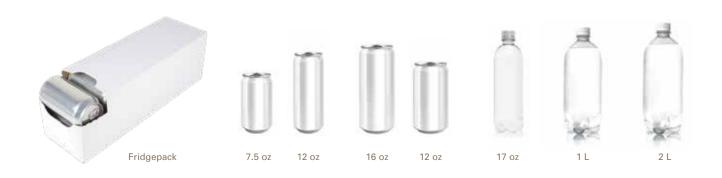

## Shipping & Unit Specifications

| Item Description                     | Pack Size   |
|--------------------------------------|-------------|
| Carbonated Beverages Can - Suitcase  | 1/24 /12 OZ |
| Carbonated Beverages Can - Hi-Cone   | 4/6/12 OZ   |
| Carbonated Beverages Can/Fridge Pack | 1/12/12 OZ  |
| Carbonated Beverages Can/Fridge Pack | 2/12/12 OZ  |
| Carbonated Beverages Cans – Carton   | 3/4/12 OZ   |
| Carbonated Beverages Cans – Carton   | 3/8/12 OZ   |
| Carbonated Beverages Cans - Overwrap | 4/6/16 OZ   |
| Carbonated Beverages Cans - Overwrap | 6/4/16 OZ   |
| Carbonated Beverages Sleek Cans      | 2/4/7.5 OZ  |
| Carbonated Beverages Sleek Cans      | 3/4/7.5 OZ  |
| Carbonated Beverages Sleek Cans      | 2/5/7.5 OZ  |

| Item Description                | Pack Size   |
|---------------------------------|-------------|
| Carbonated Beverages Sleek Cans | 1/24/7.5 OZ |
| Carbonated Beverages Sleek Cans | 2/4/12 OZ   |
| Carbonated Beverages Sleek Cans | 3/4/12 OZ   |
| Carbonated Beverages Sleek Cans | 2/5/12 OZ   |
| Carbonated Beverages Sleek Cans | 1/24/12 OZ  |
| Carbonated Beverages Bottles    | 12/1 L      |
| Carbonated Beverages Bottles    | 15/1 L      |
| Carbonated Beverages Bottles    | 6/2 L       |
| Carbonated Beverages Bottles    | 8/2 L       |
| Sparkling Ice Products          | 12/17 OZ    |