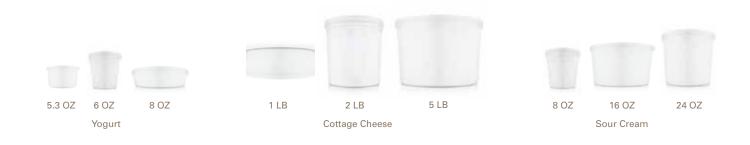

## Shipping & Unit Specifications

| Item Description                 | Pack Size | Item  |
|----------------------------------|-----------|-------|
| Plain, Low Fat, Light & Fat Free |           | Plair |
| Yogurt                           | 6/6.0 OZ  | Sour  |
| Yogurt                           | 12/6.0 OZ | Sour  |
| Yogurt                           | 6/32.0 OZ | Sour  |
| Yogurt                           | 4/5.0 LB  | 4%,   |
| Greek Style/Greek Strained       |           | Cotta |
| Yogurt                           | 6/5.3 OZ  | Cotta |
| Yogurt                           | 12/5.3 OZ | Cotta |
| Yogurt                           | 6/6.0 OZ  | Cotta |
| Yogurt                           | 12/6.0 OZ | 1%,   |
| Aussie Style                     |           | Cotta |
| Yogurt                           | 12/8.0 OZ | Cotta |

| Item Description            | Pack Size |
|-----------------------------|-----------|
| Plain, Light & Fat Free     |           |
| Sour Cream                  | 6/8.0 OZ  |
| Sour Cream                  | 6/16.0 OZ |
| Sour Cream                  | 6/24.0 OZ |
| 4%, 2% (Low Fat & Fat Free) |           |
| Cottage Cheese - Small Curd | 6/1.0 LB  |
| Cottage Cheese - Large Curd | 6/1.0 LB  |
| Cottage Cheese - Small Curd | 6/2.0 LB  |
| Cottage Cheese - Small Curd | 4/5.0 LB  |
| 1%, 2% (Low Fat & Fat Free) |           |
| Cottage Cheese - Small Curd | 6/24.0 OZ |
| Cottage Cheese - Large Curd | 6/24.0 OZ |